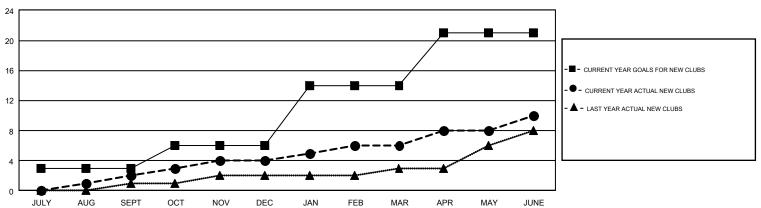

## GMT Constitutional Area 7, Group A

GMT: OPEN

REPORT DOES NOT INCLUDE CLUBS IN UNDISTRICTED AREAS.

| Clubs                 |               |           |               | Members               |                           |                         |                                              |  |
|-----------------------|---------------|-----------|---------------|-----------------------|---------------------------|-------------------------|----------------------------------------------|--|
| RESULTS FOR 2017-2018 |               |           |               | RESULTS FOR 2017-2018 |                           |                         |                                              |  |
| QUARTER               | NEW CLUB GOAL | NEW CLUBS | DROPPED CLUBS | QUARTER               | MEMBER GROWTH NET<br>GOAL | MEMBER GROWTH<br>ACTUAL | DROPPED MEMBERS ACTUAL (including transfers) |  |
| JULY/AUG/SEPT         | 3             | 2         | 7             | JULY/AUG/SEPT         | 139                       | 855                     | 812                                          |  |
| OCT/NOV/DEC           | 3             | 2         | 6             | OCT/NOV/DEC           | 100                       | 650                     | 1,041                                        |  |
| JAN/FEB/MAR           | 8             | 2         | 7             | JAN/FEB/MAR           | 246                       | 779                     | 879                                          |  |
| APR/MAY/JUNE          | 7             | 4         | 3             | APR/MAY/JUNE          | 226                       | 1,341                   | 1,537                                        |  |

## GOALS AND ACTUAL NEW CLUBS CUMULATIVE