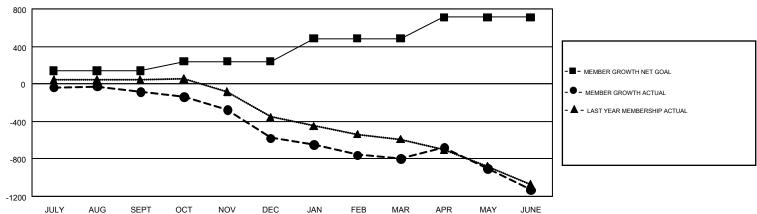

## GMT Constitutional Area 7, Group A

GMT: OPEN

REPORT DOES NOT INCLUDE CLUBS IN UNDISTRICTED AREAS.

| Clubs                 |               |           |               | Members               |                           |                         |                                              |  |
|-----------------------|---------------|-----------|---------------|-----------------------|---------------------------|-------------------------|----------------------------------------------|--|
| RESULTS FOR 2017-2018 |               |           |               | RESULTS FOR 2017-2018 |                           |                         |                                              |  |
| QUARTER               | NEW CLUB GOAL | NEW CLUBS | DROPPED CLUBS | QUARTER               | MEMBER GROWTH NET<br>GOAL | MEMBER GROWTH<br>ACTUAL | DROPPED MEMBERS ACTUAL (including transfers) |  |
| JULY/AUG/SEPT         | 3             | 2         | 7             | JULY/AUG/SEPT         | 139                       | 855                     | 812                                          |  |
| OCT/NOV/DEC           | 3             | 2         | 6             | OCT/NOV/DEC           | 100                       | 650                     | 1,041                                        |  |
| JAN/FEB/MAR           | 8             | 2         | 7             | JAN/FEB/MAR           | 246                       | 779                     | 879                                          |  |
| APR/MAY/JUNE          | 7             | 4         | 3             | APR/MAY/JUNE          | 226                       | 1,341                   | 1,537                                        |  |

## GOALS AND ACTUAL MEMBERS CUMULATIVE

| DROPPED CLUBS: 23  DROPPED MEMBERS |       | 868 CLUBS OF 1,226 ADDED 1 OR<br>MORE NEW MEMBERS | GENDER DISTI<br>MALE<br>FEMALE  | RIBUTION<br>16,761 (66.35%)<br>8,502 (33.65%) |   |
|------------------------------------|-------|---------------------------------------------------|---------------------------------|-----------------------------------------------|---|
| DECEASED                           | 333   | CLICK HERE FOR CUMULATIVE                         | TOTAL FAMILY UNIT MEMBERS       |                                               | 0 |
| CLUB CANCELLED 16                  |       | MEMBERSHIP DATA                                   |                                 |                                               |   |
| OTHER                              | 3,920 |                                                   | FAMILY MEMBERS PAYING HALF DUES |                                               | 0 |
| TOTAL                              | 4,269 |                                                   |                                 |                                               |   |